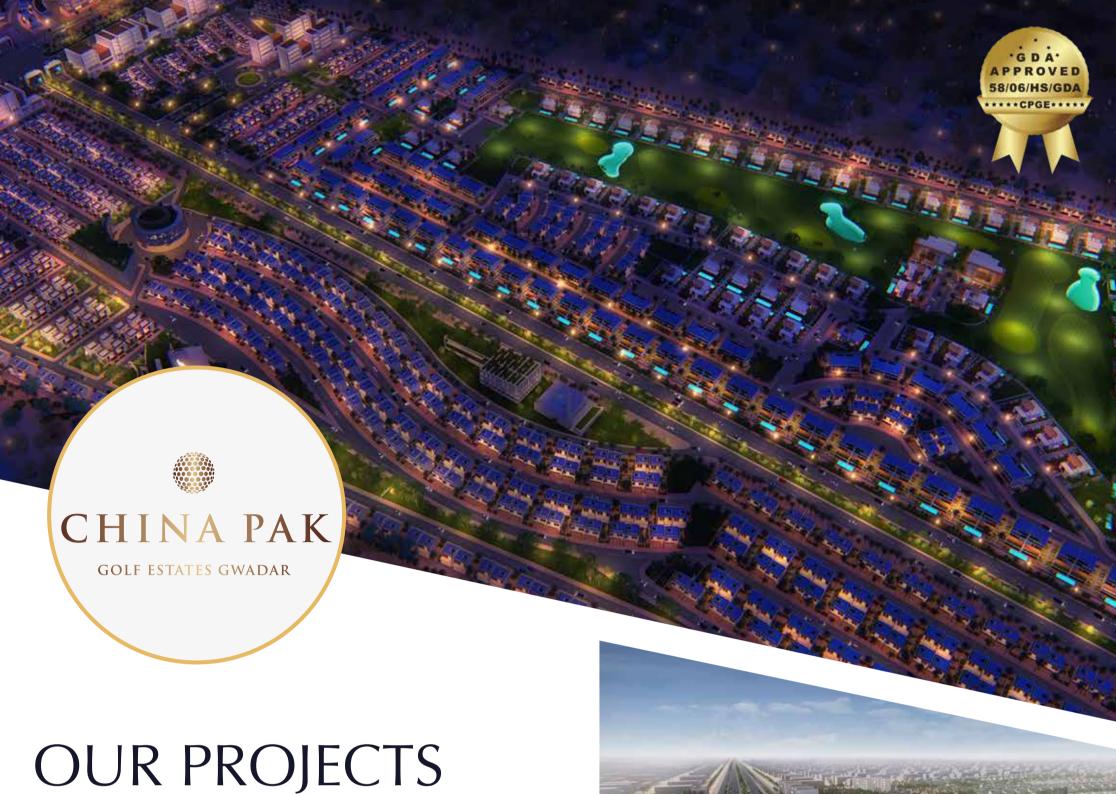

#### **CHINA PAK GOLF ESTATES**

Status: Site mobilized – Zone 1 Handover Q4 2019

Area: 6.7 million square feet

**Homes: Circa 1800** 

China Pak Golf Estates is Gwadar's first GDA approved luxury golf community. Spread over 6.7 Million square feet and enjoying a prime location on the N10 Coastal Highway, China Pak Golf Estates is set to become the premium lifestyle and living destination in Gwadar in the years to come.

#### **AMENITIES**

Residents Golf Course Gwadar Central Business District International Shopping Mall Multi-Plex Cinema China Pak Medical Centre China Pak High School **Shopping Boulevard** Community Parks Water Desalination Plant **Eco-zone Recycling Centre** Clubhouse with Restaurant & Golf Shop

#### **LOCATION**

0 Miles to CPEC Coastal Highway 2 Miles to Zero Point Gwadar 4 Miles to Beach & Resorts 9 Miles to Gwadar Freezone 10 Miles to New Town Gwadar 8 Miles to Gwadar International Airport

\* Excludes infra-structure costs and doesn't include any promotions & offers. Please ask a representative for details.

FROM ONLY £14,995\*