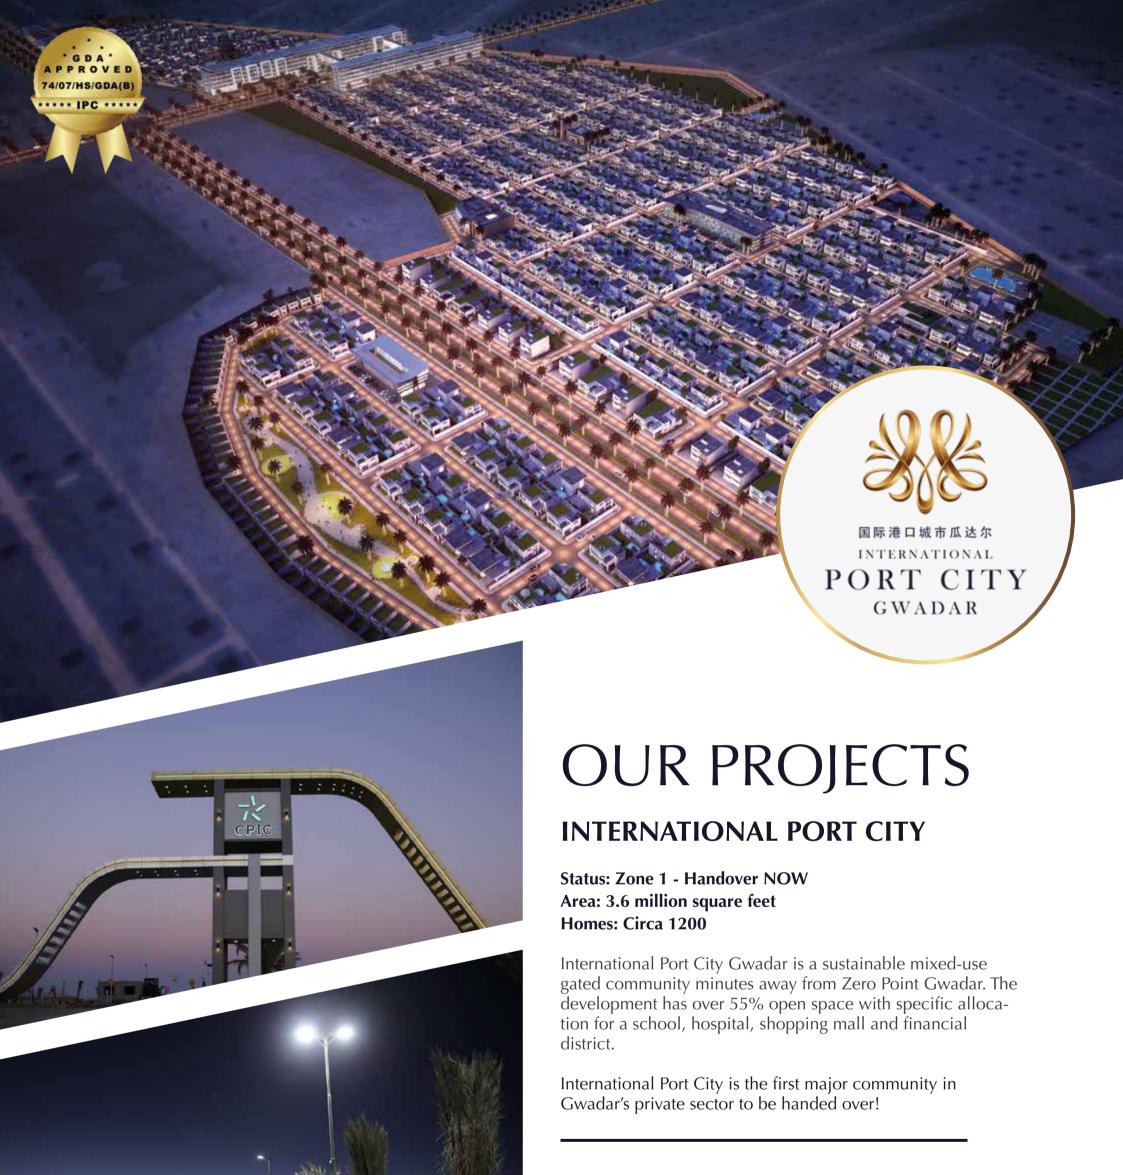

## INVEST IN GWADAR

#### GWADAR FACTS

- Gateway City to \$62 billion CPEC Project
- Saudi Arabia To Build \$10 Billion Oil Refinery In Pakistan's Gwadar
- Gwadar Masterplan announced
- \$230 million Gwadar International Airport construction started
- 2 x 150 Power Plants
- Liquefied Natural Gas Terminal
- Fresh Water Treatment Plant
- Pak China Hospital
- Gwadar Freezone Officially opened
- ▶ 30 companies related to banking, fish processing and hospitality have committed around \$500 Million of direct investment into the Gwadar Freezone
- ▶ Gwadar Port Operational! First shipment, 60 trucks from Kashgar, China travel 1,935 miles and arrive at Gwadar port.

#### **AMENITIES**

Home to Gwadar Financial District China Pak Shopping Mall Multi-Plex Cinema China Pak Medical Centre China Pak High School 5\* Hotel Shopping Boulevard Over 50% open spaces - 6 Community Parks Water Desalination Plant Eco-zone Recycling Centre

FROM ONLY

£14,995\*

#### **LOCATION**

- 2 Miles to Zero Point Gwadar
- 1 Mile to Coastal Highway
- 3 Miles to Gwadar Industrial Zone
- 5 Miles to Existing Airport
- 6.1 Miles to New Town Gwadar
- 6.4 Miles to Beach & Resorts
- 6 Miles to New Gwadar International Airport

\* Excludes infra-structure costs and doesn't include any promotions & offers. Please ask a representative for details.